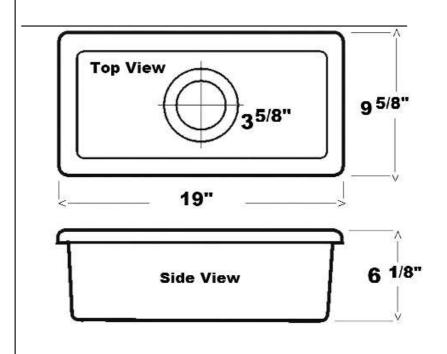

## JULIE NARROW KITCHEN SINK

Cat. No. KS23

Top: 9 5/8"W x 19"D Base: 8"W x 17 1/4"D

Height: 6 1/8"

## **Interior Dimensions:**

Top: 6 7/8"W x 16 1/8"D Base: 6 5/8"W x 15 5/8"D

Basin Depth: 5 1/4"